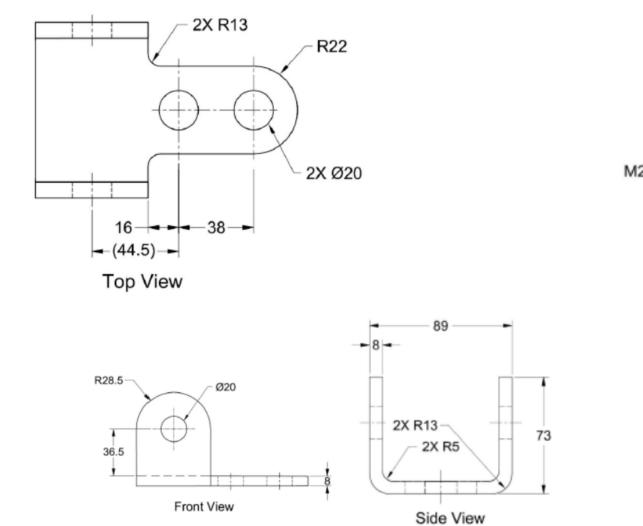

# ME 1403 Engineering Practice & Graphics Fall - 2017

#### Lecture 17

Chapter-12

Instructor:
Syed Hasib Akhter Faruqui

Email: shafnehal@gmail.com

## Tutorial 2(Will be Graded) 2x Ø13-





Fillet radius= 3mm, unless specified





File Name: Your ID\_Ch12Tut2

### Tutorial 2(Will be Graded)



File Name: Your ID\_Ch12Tut2

Moveable Jaw

### Exercise 3(Will be Graded)









File Name: Your ID\_Ch12Ex3

## Exercise 3(Will be Graded)







File Name: Your ID\_Ch12Ex3

#### Submission Rules

- Homework's are due at the <u>beginning of the first lab</u> of the following week.
- Quiz's will be taken.
- Submit everything via <u>Blackboard</u>.
- Copying your assignments are <u>prohibited</u>. If you do so, you and the individual you copied from will receive a <u>grade zero</u>, plus both of you will be referred for actions as described in the university's policy for academic dishonesty. (<u>Read Section 203 of the Student Code of Conduct 2013-2013 UTSA Information Bulletin.</u>).

#### Submission Rules

- Any submission after deadline will not be accepted and thus will receive a grade of zero.
- Grading Criteria for Late Submission:

• Submission on Time : 100%

• Submission a week late : 75%

• Submission two week late :