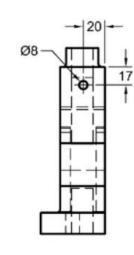

## Tutorial 2(Will be Graded) 2x Ø13-

Fillet radius= 3mm, unless specified

File Name: Your ID\_Ch12Tut2

### Tutorial 2(Will be Graded)

File Name: Your ID\_Ch12Tut2

Moveable Jaw