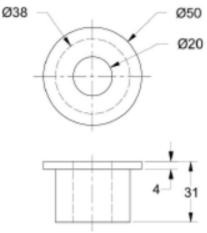

### Exercise 3(Will be Graded)

File Name: Your ID\_Ch12Ex3

## Exercise 3(Will be Graded)

File Name: Your ID\_Ch12Ex3