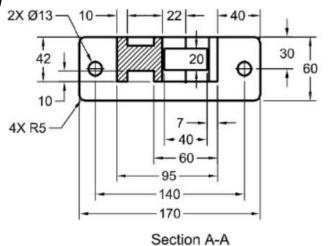

## Tutorial 2(Will be Graded) 2x Ø13-

Fillet radius= 3mm, unless specified

File Name: Your ID\_Ch12Tut2

### Tutorial 2(Will be Graded)

File Name: Your ID\_Ch12Tut2

Moveable Jaw