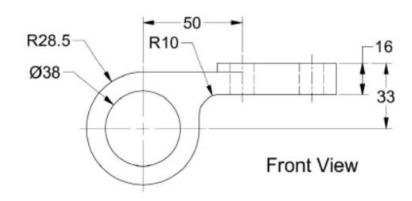

### Exercise 3(Will be Graded)

File Name: Your ID\_Ch12Ex3

## Exercise 3(Will be Graded)

File Name: Your ID\_Ch12Ex3