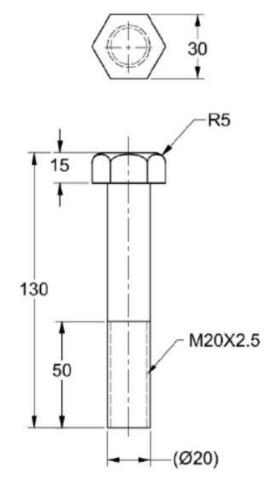

### Exercise 3(Will be Graded)

File Name: Your ID\_Ch12Ex3

## Exercise 3(Will be Graded)

File Name: Your ID\_Ch12Ex3