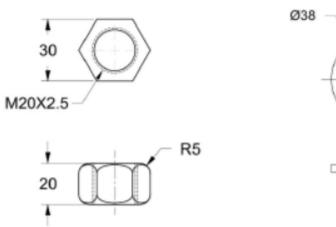

### Exercise 3(Will be Graded)

File Name: Your ID\_Ch12Ex3

## Exercise 3(Will be Graded)

File Name: Your ID\_Ch12Ex3