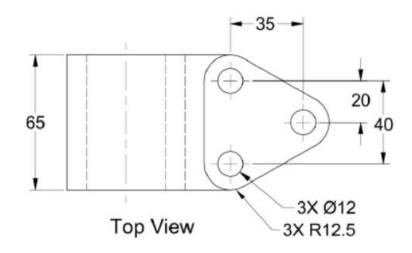

### Exercise 3(Will be Graded)

File Name: Your ID\_Ch12Ex3

## Exercise 3(Will be Graded)

File Name: Your ID\_Ch12Ex3