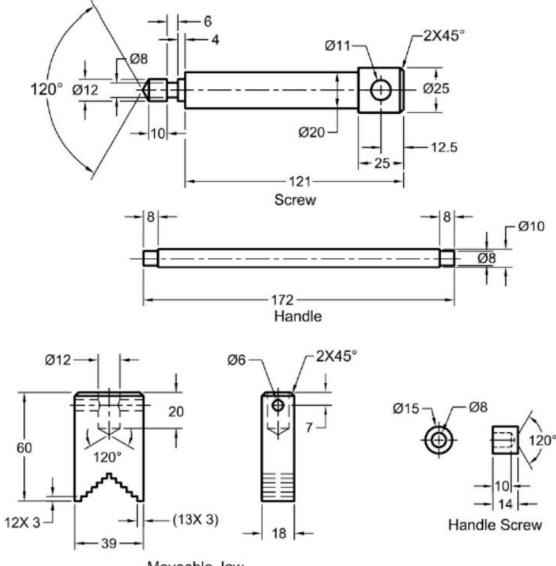

## Tutorial 2(Will be Graded) 2x Ø13-

Fillet radius= 3mm, unless specified

File Name: Your ID\_Ch12Tut2

### Tutorial 2(Will be Graded)

File Name: Your ID\_Ch12Tut2

Moveable Jaw