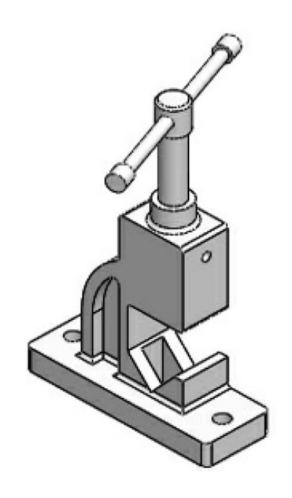

## Tutorial 2(Will be Graded) 2x Ø13-

Fillet radius= 3mm, unless specified

File Name: Your ID\_Ch12Tut2

### Tutorial 2(Will be Graded)

File Name: Your ID\_Ch12Tut2

Moveable Jaw