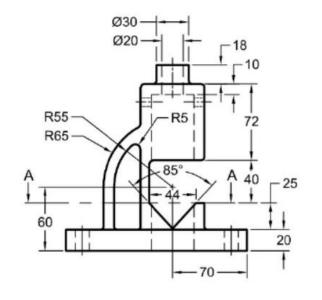

## Tutorial 2(Will be Graded) 2x Ø13-

Fillet radius= 3mm, unless specified

File Name: Your ID\_Ch12Tut2

### Tutorial 2(Will be Graded)

File Name: Your ID\_Ch12Tut2

Moveable Jaw